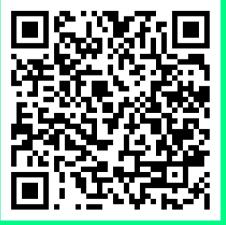

# **Healthy Habits**

April 2023 Prevention Match Activity

Many people often use alcohol, tobacco, and other drugs or engage in problem gambling to deal with emotions or fears, including boredom. This is often referred to as "selfmedicating" and could lead to significant physical, emotional, or mental health issues. The attached QR codes to worksheets aim to help the Big/Little match identify healthy habit-forming practices to help avoid misusing drugs or engaging in problem gambling.