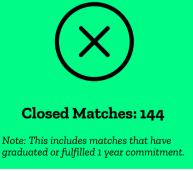

# Average Match Length

School-Based
19.8
months

Community-Based

33.8

months

618 Bigs

| Length of Match         |        |       |        |       |
|-------------------------|--------|-------|--------|-------|
|                         | Active | %     | Served | %     |
| # of matches <12 months | 173    | 40.6% | 197    | 34.5% |
| # of matches 1-2 years  | 99     | 23.2% | 158    | 27.8% |
| # of matches 2-5 years  | 110    | 25.8% | 155    | 27.2% |
| # of matches 5+ years   | 44     | 10.4% | 60     | 10.5% |
| Total                   | 426    | 100%  | 570    | 100%  |