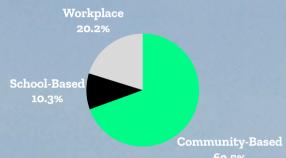

# **Community-Based**

Big Brothers Big Sisters of Central Iowa matches youth ages 5-16 years old and who live in Polk, Dallas, or Warren counties. The program requires that the Little and Big stay matched together a minimum of one year. The match can continue until the child turns 18 and graduates high school. There are also options for multiple individuals to mentor a child together by being a Big Duo or Family Match.

### **School-Based**

Partnerships with local elementary schools allow BBBSCI to reach more youth in the School-Based program. A mentor (Big) is matched with the child (Little) and visits the child at school for 30-60 minutes each week to offer one-to-one attention and extra help with school assignments. A literacy initiative has been developed to help youth with reading comprehension.

## Workplace

Twice a month, middle school students visit their mentors at their workplace. Each Workplace partners with a local middle school.

In Workplace Mentoring, students:

- Gain exposure to a professional work environment
- Explore college and career opportunities
- Work on skill development
- Build their relationship with their Big by just having fun and getting to know each other