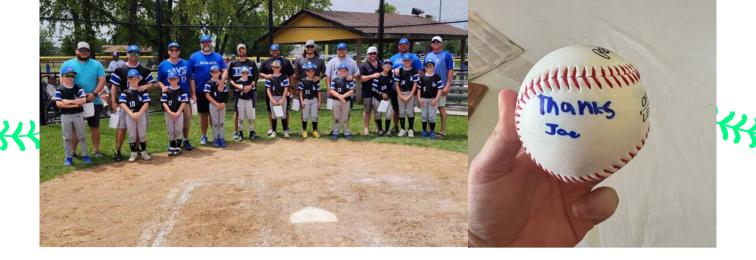

#### Little Brother Payton & Big Brother Joe

Little Brother Payton, also known as P, plays on his local baseball team. His team was playing a tournament game on Father's Day this year.

Due to the paternal holiday, the team decided to do something special for the dads. They wanted to throw out the ceremonial first pitch to their dads, along with an autographed baseball to commemorate the occasion.

Knowing that not everyone on the team had fathers to celebrate with, the team made the decision to change the celebration and turned it into a "Father's/Important Men in our Lives Celebration."

P knew exactly who he wanted to celebrate and surprise- his Big Brother Joe Hand. Joe had attended games before but was surprised when he was selected by P to come out and take the ceremonial first pitch. He was even more surprised when he found that the ball was signed and dated by P, indicating that Joe was an important man in P's life.

According to P's mom, Traci, many grateful tears flowed that day.