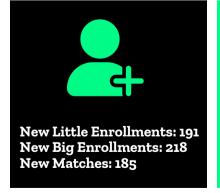

# Who We Served

570

Youth Served

Male 50%

Number of youth served by age

# \*\*\*\*\*

61% of youth from communities of color (Black, LatinX, AAPI, Indigenious)

Littles in our Mentoring Programs

of youth from low-income households

72% of youth from single-parent homes

## **Outcomes**

Littles in our mentoring programs shared that:

89% felt they had a caring adult in their lives

79% maintained or improved good grades

92.1% avoided risky behaviors

80.6% had good school attendance